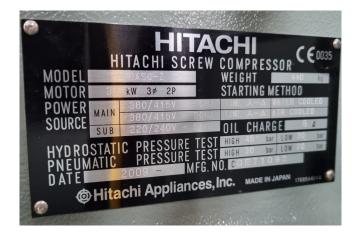

### **Specifications**

| Brand                             | Hitachi            |
|-----------------------------------|--------------------|
| Туре                              | 50ASC-Z            |
| Refrigerant                       | Freon              |
| kW at $+10^{\circ}C/+40^{\circ}C$ | 171,0*             |
| kW at 0ºC/+40ºC                   | 142,0              |
| kW at -5ºC/+40ºC                  | 116,0              |
| kW at -10ºC/+40ºC                 | 94,0               |
| Capacity Control                  | ✓                  |
| Sight Glass                       | ✓                  |
| m3 / h                            | 169,5              |
| Remarks                           | Y.o.b. 2009        |
| Remarks                           | *Capacity based at |
|                                   | +5ºC/+40ºC         |
| Weight in kg.                     | 440                |
| Stock                             | 2                  |

#### Used Hitachi 50ASC-Z

Used Hitachi 50ASC-Z screw compressor on Freon with a sight glass and capacity control. The compressor has a displacement of 169,5 m<sup>3</sup>/h.

Running hours compressor 1: 4407 Running hours compressor 2: 4385