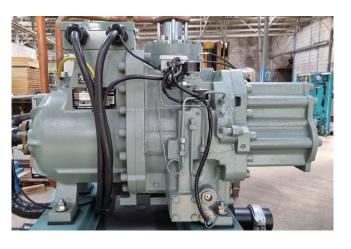

#### Used Hitachi 50ASC-Z

Used Hitachi 50ASC-Z screw compressor on Freon with a sight glass and capacity control. The compressor has a displacement of 169,5 m<sup>3</sup>/h.

Running hours compressor 1: 4407 Running hours compressor 2: 4385