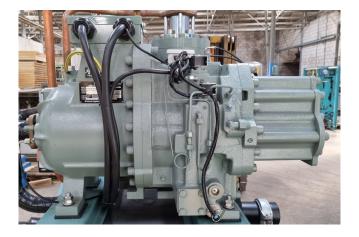

#### Used Hitachi 50ASC-Z

Used Hitachi 50ASC-Z screw compressor on Freon with a sight glass and capacity control. The compressor has a displacement of 169,5 m<sup>3</sup>/h.

Running hours compressor 1: 4407 Running hours compressor 2: 4385