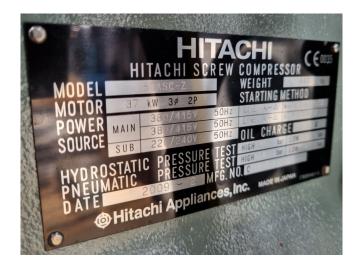

### **Specifications**

| Brand                             | Hitachi            |
|-----------------------------------|--------------------|
| Туре                              | 50ASC-Z            |
| Refrigerant                       | Freon              |
| kW at $+10^{\circ}C/+40^{\circ}C$ | 171,0*             |
| kW at 0ºC/+40ºC                   | 142,0              |
| kW at -5ºC/+40ºC                  | 116,0              |
| kW at -10ºC/+40ºC                 | 94,0               |
| Capacity Control                  | ✓                  |
| Sight Glass                       | ✓                  |
| m3 / h                            | 169,5              |
| Remarks                           | Y.o.b. 2009        |
| Remarks                           | *Capacity based at |
|                                   | +5ºC/+40ºC         |
| Weight in kg.                     | 440                |
| Stock                             | 2                  |

#### Used Hitachi 50ASC-Z

Used Hitachi 50ASC-Z screw compressor on Freon with a sight glass and capacity control. The compressor has a displacement of 169,5 m<sup>3</sup>/h.

Running hours compressor 1: 4407 Running hours compressor 2: 4385