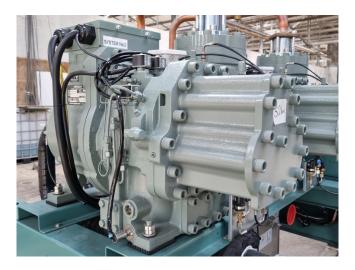

#### Used Hitachi 50ASC-Z

Used Hitachi 50ASC-Z screw compressor on Freon with a sight glass and capacity control. The compressor has a displacement of 169,5 m<sup>3</sup>/h.

Running hours compressor 1: 4407 Running hours compressor 2: 4385