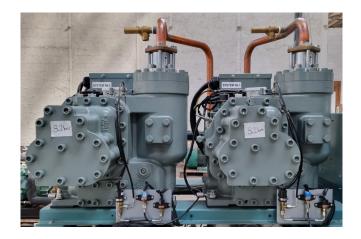

#### Used Hitachi 50ASC-Z

Used Hitachi 50ASC-Z screw compressor on Freon with a sight glass and capacity control. The compressor has a displacement of 169,5 m<sup>3</sup>/h.

Running hours compressor 1: 4407 Running hours compressor 2: 4385