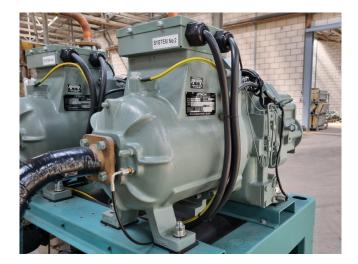

#### Used Hitachi 50ASC-Z

Used Hitachi 50ASC-Z screw compressor on Freon with a sight glass and capacity control. The compressor has a displacement of 169,5 m<sup>3</sup>/h.

Running hours compressor 1: 4407 Running hours compressor 2: 4385